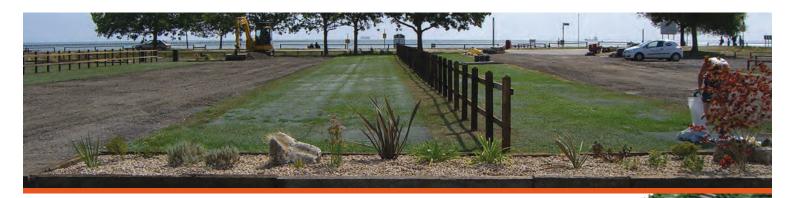

# Grass reinforcement for overflow parking area

Client: Southend Borough Council
Project: Grassed Overflow Car Park
Contractor: East Beach, Shoeburyness, Essex

Product(s): GRASSPROTECTA™ (Heavy)

The East Beach car park offers year-round parking for all visitors to East Beach itself and the associated amenities in Shoeburyness, Essex. The grassed overflow car park historically suffered with the problem of vehicles wearing away the grass and creating ruts, with the area becoming uneven, unsightly and generally muddy and unpleasant in both wet and dry conditions.

The Council required remedial action that would eliminate the existing problems, maintain a natural grassed finish and would be deemed as sympathetic to the natural coastal surroundings, visitors and local residence.

#### **SOLUTION**

GRASSPROTECTA (Heavy) was specified, as it met all the remedial requirements. Ruts were levelled with soil and then seeded, with the GRASSPROTECTA then being pinned to the surface with the supplied fixings. Additional gentrification work was also carried out on the site, creating a new and pleasant parking facility for the public to use.