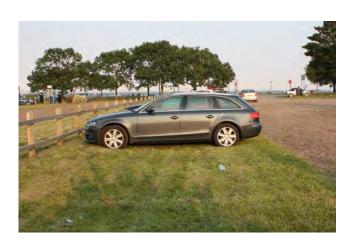

# Grass reinforcement for overflow parking area

Client: Southend Borough Council
Project: Grassed Overflow Car Park
Contractor: East Beach, Shoeburyness, Essex

Product(s): GRASSPROTECTA™ (Heavy)

The East Beach car park offers year-round parking for all visitors to East Beach itself and the associated amenities in Shoeburyness, Essex. The grassed overflow car park historically suffered with the problem of vehicles wearing away the grass and creating ruts, with the area becoming uneven, unsightly and generally muddy and unpleasant in both wet and dry conditions.

#### **SOLUTION**

GRASSPROTECTA (Heavy) was specified, as it met all the remedial requirements. Ruts were levelled with soil and then seeded, with the GRASSPROTECTA then being pinned to the surface with the supplied fixings. Additional gentrification work was also carried out on the site, creating a new and pleasant parking facility for the public to use.