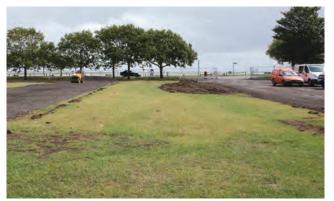

# Grass reinforcement for overflow parking area

Client: Southend Borough Council
Project: Grassed Overflow Car Park
Contractor: East Beach, Shoeburyness, Essex
Product(s): GRASSPROTECTA™ (Heavy)

With regular watering, the existing grass sward and the newly sown seed, established through the mesh within weeks, creating a strong intertwined surface layer ready for use. The customer was very pleased with the product quality and the final aesthetic finish of the car park surface.