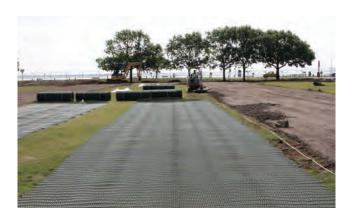

#### **SOLUTION**

GRASSPROTECTA (Heavy) was specified, as it met all the remedial requirements. Ruts were levelled with soil and then seeded, with the GRASSPROTECTA then being pinned to the surface with the supplied fixings. Additional gentrification work was also carried out on the site, creating a new and pleasant parking facility for the public to use.

The customer and contractor were impressed with the speedy product delivery and the included easy to follow instructions. The rolls were unwound and aid out to relax, then cut to size and pinned in position. The whole installation procedure was completed in a couple of days.