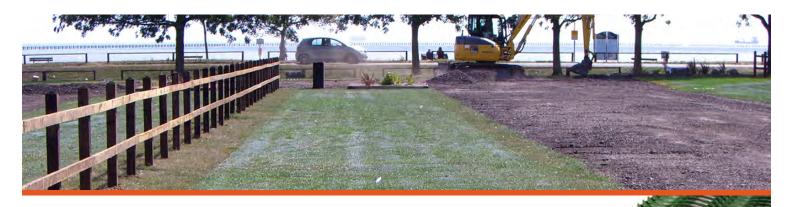

#### **SOLUTION**

GRASSPROTECTA (Heavy) was specified, as it met all the remedial requirements. Ruts were levelled with soil and then seeded, with the GRASSPROTECTA then being pinned to the surface with the supplied fixings. Additional gentrification work was also carried out on the site, creating a new and pleasant parking facility for the public to use.

The customer and contractor were impressed with the speedy product delivery and the included easy to follow instructions. The rolls were unwound and aid out to relax, then cut to size and pinned in position. The whole installation procedure was completed in a couple of days.